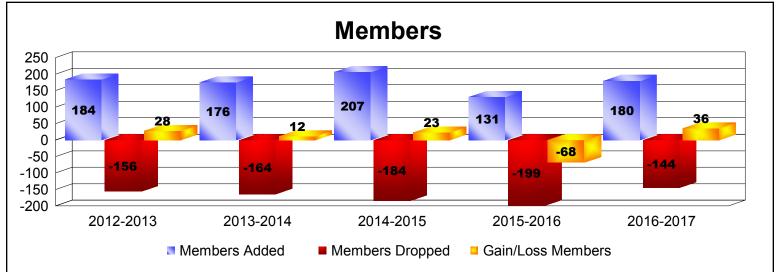

District 5M 6 As of June 2017 Cumulative

| Year      | New<br>Clubs | Dropped<br>Clubs | Gain/<br>Loss<br>Clubs | New<br>Members | Charter<br>Members | Reinstate<br>Members | Transfer<br>Members | Total<br>Member<br>Added | Total<br>Members<br>Dropped | Gain/<br>Loss<br>Members |
|-----------|--------------|------------------|------------------------|----------------|--------------------|----------------------|---------------------|--------------------------|-----------------------------|--------------------------|
| 2012-2013 | 0            | 0                | 0                      | 160            | 1                  | 8                    | 15                  | 184                      | -156                        | 28                       |
| 2013-2014 | 0            | -1               | -1                     | 164            | 0                  | 7                    | 5                   | 176                      | -164                        | 12                       |
| 2014-2015 | 1            | -1               | 0                      | 156            | 33                 | 3                    | 15                  | 207                      | -184                        | 23                       |
| 2015-2016 | 0            | -1               | -1                     | 120            | 3                  | 7                    | 1                   | 131                      | -199                        | -68                      |
| 2016-2017 | 0            | 0                | 0                      | 157            | 1                  | 8                    | 14                  | 180                      | -144                        | 36                       |
| Average   | 0            | -1               | 0                      | 151            | 8                  | 7                    | 10                  | 176                      | -169                        | 6                        |