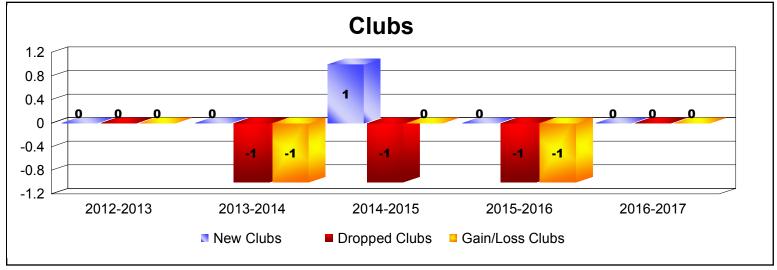

District 5M 6 As of June 2017 Cumulative

| Year      | New<br>Clubs | Dropped<br>Clubs | Gain/<br>Loss<br>Clubs | New<br>Members | Charter<br>Members | Reinstate<br>Members | Transfer<br>Members | Total<br>Member<br>Added | Total<br>Members<br>Dropped | Gain/<br>Loss<br>Members |
|-----------|--------------|------------------|------------------------|----------------|--------------------|----------------------|---------------------|--------------------------|-----------------------------|--------------------------|
| 2012-2013 | 0            | 0                | 0                      | 160            | 1                  | 8                    | 15                  | 184                      | -156                        | 28                       |
| 2013-2014 | 0            | -1               | -1                     | 164            | 0                  | 7                    | 5                   | 176                      | -164                        | 12                       |
| 2014-2015 | 1            | -1               | 0                      | 156            | 33                 | 3                    | 15                  | 207                      | -184                        | 23                       |
| 2015-2016 | 0            | -1               | -1                     | 120            | 3                  | 7                    | 1                   | 131                      | -199                        | -68                      |
| 2016-2017 | 0            | 0                | 0                      | 157            | 1                  | 8                    | 14                  | 180                      | -144                        | 36                       |
| Average   | 0            | -1               | 0                      | 151            | 8                  | 7                    | 10                  | 176                      | -169                        | 6                        |